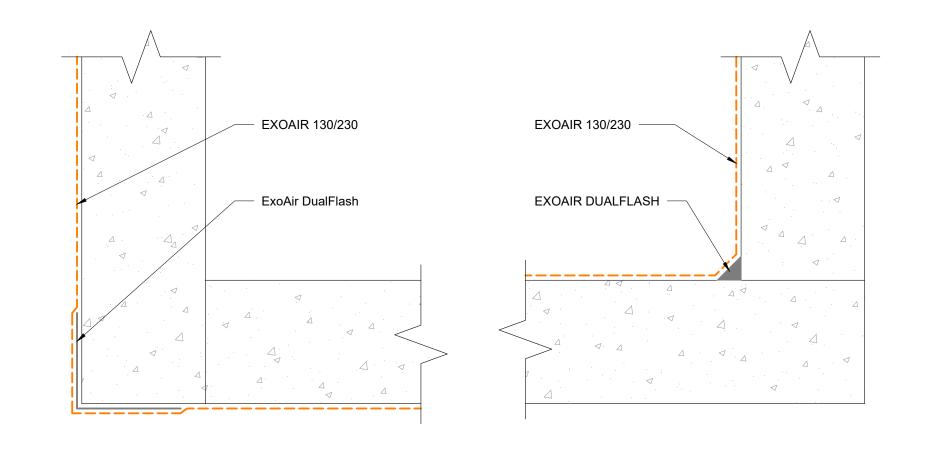

| ExoAir DualFlash |                               |                 |                  |            |                                        |
|------------------|-------------------------------|-----------------|------------------|------------|----------------------------------------|
|                  | Detail: Inside/Outside Corner |                 |                  | File Name: |                                        |
| <b>TREMCO</b>    | Drawn by: HDE                 | Checked by: CB  | Scale: NTS       | DF-C-01    | <b>TREMCO</b>                          |
|                  | Revision #: 01                | Revised by: KAB | Date: 11/19/2024 | DI -0-01   | Construction Products Group            |
|                  | www.tremcocpg.com             |                 |                  |            | ······································ |