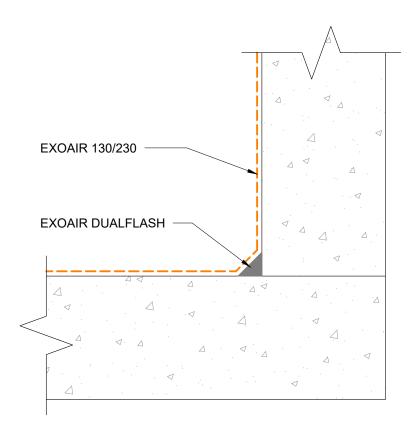

## ExoAir DualFlash

| Detail: Inside/Outside Corner - ExoAir 110/110AT Option |                 |                  | File Name: |
|---------------------------------------------------------|-----------------|------------------|------------|
| Drawn by: HDE                                           | Checked by: CB  | Scale: NTS       |            |
| Revision #: 01                                          | Revised by: KAB | Date: 11/19/2024 |            |
| www.tremcocpg.com                                       |                 |                  |            |