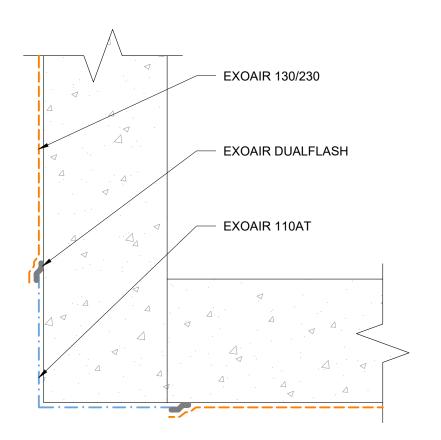

## ExoAir DualFlash

| Detail: Inside/Outside Corner - ExoAir 110/110AT Option |                 |                  | File Name: |
|---------------------------------------------------------|-----------------|------------------|------------|
| Drawn by: HDE                                           | Checked by: CB  | Scale: NTS       |            |
| Revision #: 01                                          | Revised by: KAB | Date: 11/19/2024 |            |
| www.tremcocpg.com                                       |                 |                  |            |