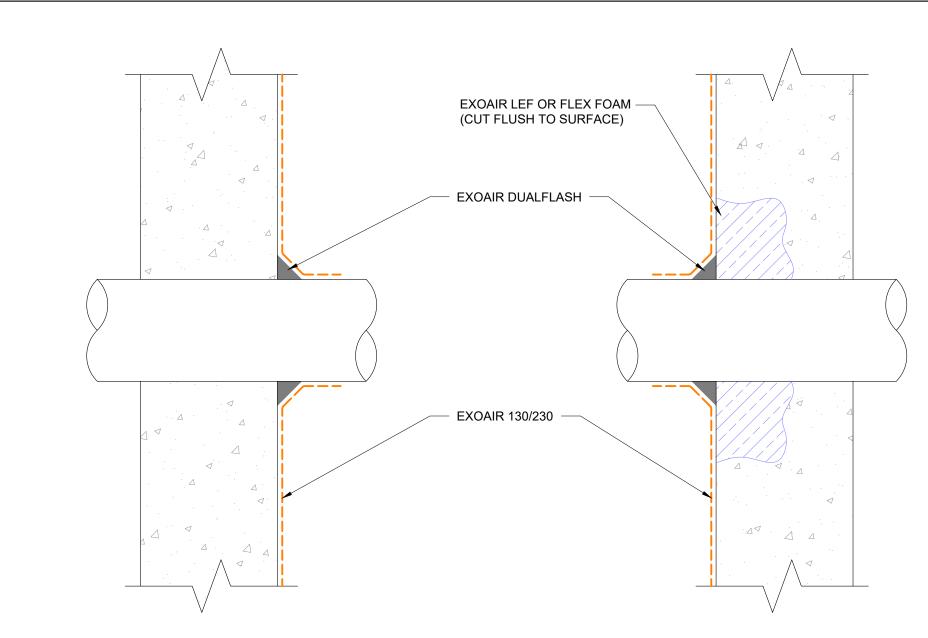

## ExoAir DualFlash

| Detail: Penetration - Option 2 |                 |                  | File Name: |
|--------------------------------|-----------------|------------------|------------|
| Drawn by: HDE                  | Checked by: CB  | Scale: NTS       |            |
| Revision #: 01                 | Revised by: KAB | Date: 11/19/2024 |            |
| www.tremccong.com              |                 |                  |            |