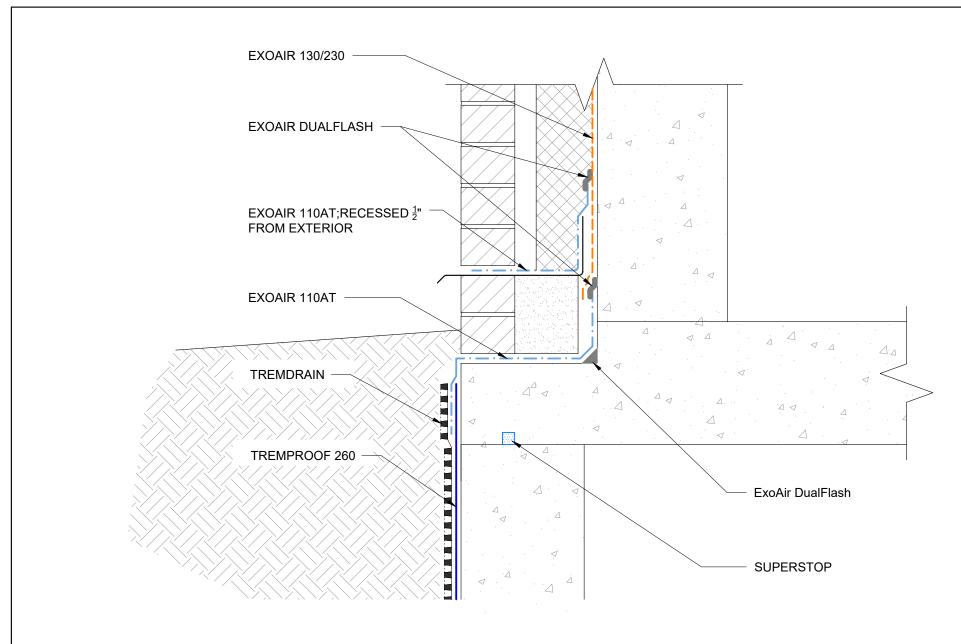

## ExoAir DualFlash

| Detail: Impermeable Fluid Transition | ermeable Fluid Transition to TREMproof 260 |                  |  |
|--------------------------------------|--------------------------------------------|------------------|--|
| Drawn by: HDE                        | Checked by: CB                             | Scale: NTS       |  |
| Revision #: 01                       | Revised by: KAB                            | Date: 11/19/2024 |  |
| www.tremcocpq.com                    |                                            |                  |  |