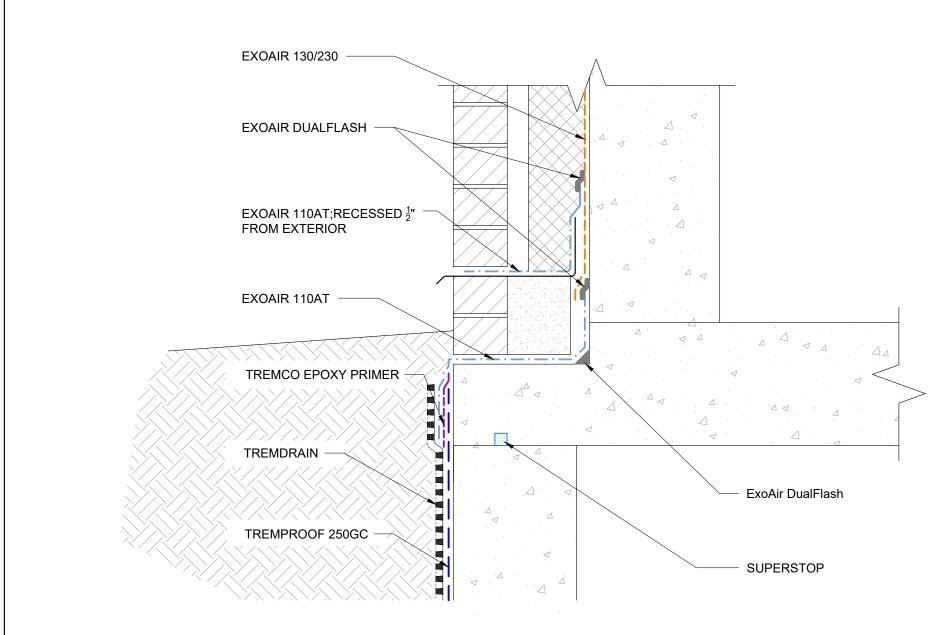

## **ExoAir DualFlash**

| Detail: Impermeable Fluid Transition to TREMproof 250GC |                 |                  | File Name: |
|---------------------------------------------------------|-----------------|------------------|------------|
| Drawn by: HDE                                           | Checked by: CB  | Scale: NTS       |            |
| Revision #: 01                                          | Revised by: KAB | Date: 11/19/2024 |            |
| www.tremcocpa.com                                       |                 |                  |            |