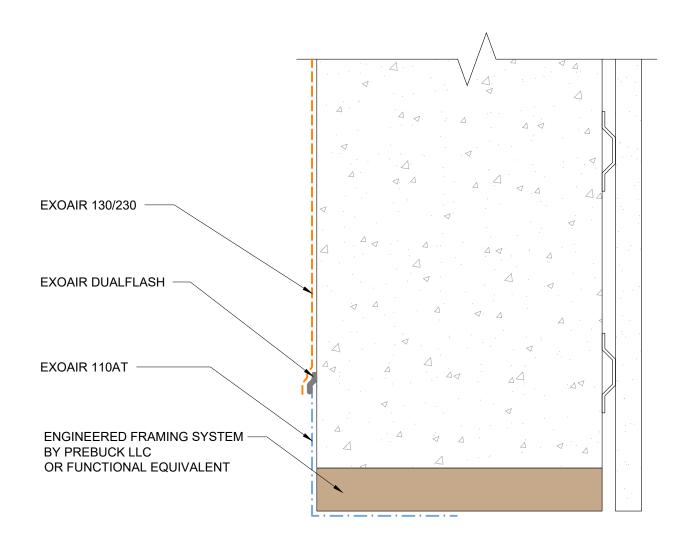

NOTES: WINDOW AND BUILDING FACADE NOT SHOWN FOR CLARITY

This detail is for general informational purposes, only. The project design professional determines, in its sole discretion, whether this detail or a functionally equivalent detail is best suited for the project with respect to any architecture, engineering, and design requirements, including any local building code requirements. If this document is not reviewed and the product is not approved for use by a licensed design professional, the customer agrees that the detail may contain substantive flaws requiring correction, and hereby releases Tremco CPG Inc. from any and all liability related to the disign and installation of the product. This detail is subject to change without notice. Contact Tremco to ensure you have the most recent version.

## ExoAir DualFlash

| Detail: Head - ExoAir 110/110AT Option |                 |                  | File Name: |
|----------------------------------------|-----------------|------------------|------------|
| Drawn by: HDE                          | Checked by: CB  | Scale: NTS       | Г          |
| Revision #: 01                         | Revised by: KAB | Date: 11/19/2024 | L          |
| www.tramcoong.com                      |                 |                  |            |

DF-WH-02