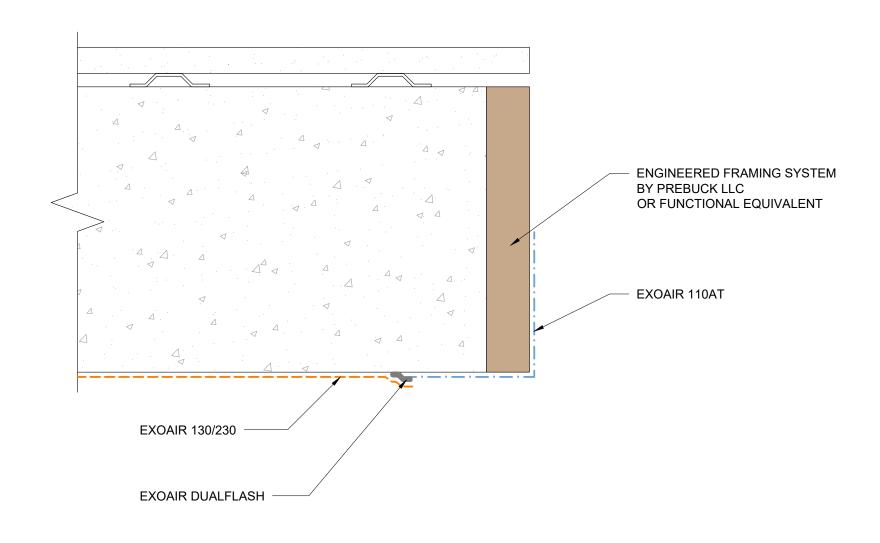

## ExoAir DualFlash

|   | Detail: Jamb - ExoAir 110/110AT Option |                 |                  | File Name: |
|---|----------------------------------------|-----------------|------------------|------------|
| 1 | Drawn by: HDE                          | Checked by: CB  | Scale: NTS       | Г          |
|   | Revision #: 01                         | Revised by: KAB | Date: 11/19/2024 | L          |
|   | www.tramcocoa.com                      |                 |                  |            |