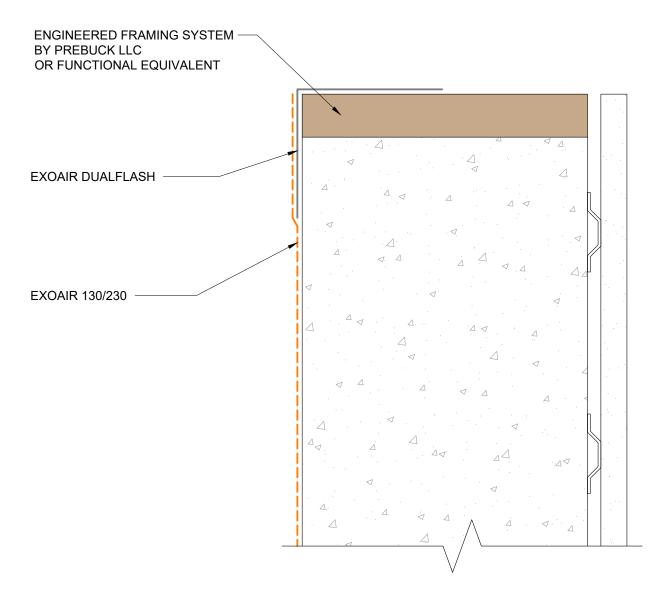

## ExoAir DualFlash

| Detail: Jamb      | mb              |                  |   |
|-------------------|-----------------|------------------|---|
| Drawn by: HDE     | Checked by: CB  | Scale: NTS       | Г |
| Revision #: 01    | Revised by: KAB | Date: 11/19/2024 | L |
| www.tremcoopa.com |                 |                  |   |