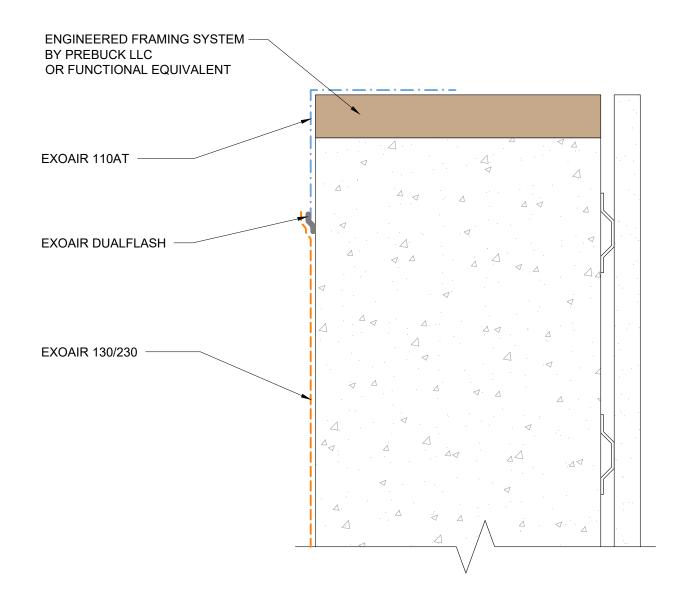

## ExoAir DualFlash

| Detail: Jamb - ExoAir 110/110AT Option |                 |                  | File Name: |
|----------------------------------------|-----------------|------------------|------------|
| Drawn by: HDE                          | Checked by: CB  | Scale: NTS       | Г          |
| Revision #: 01                         | Revised by: KAB | Date: 11/19/2024 | L          |
| www.tremcocpg.com                      |                 |                  |            |