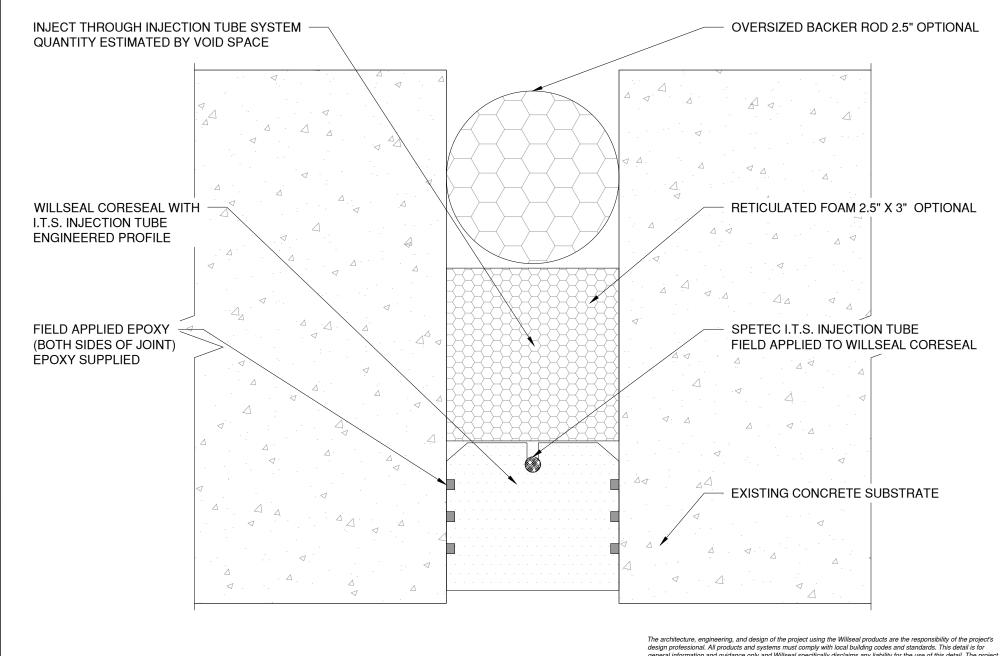

## Willseal Coreseal

Detail: Willseal Coreseal at Wall to Wall Application with Injection Tube (Plan View)

Drawn by: HDF Checked by: AM Scale: NTS Date: 7/5/2022

www.tremcocpg.com

File Name:

WC-WW-02